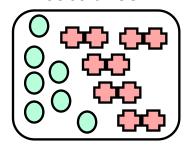

### **Homogeneous Mixtures**

Substance A

Substance B

**Substance C** 

**Substance D** 

Substance E

Substance F

**Heterogeneous Mixtures** 

Substance G

Substance H

Substance I

Substance J

Substance K

Substance L