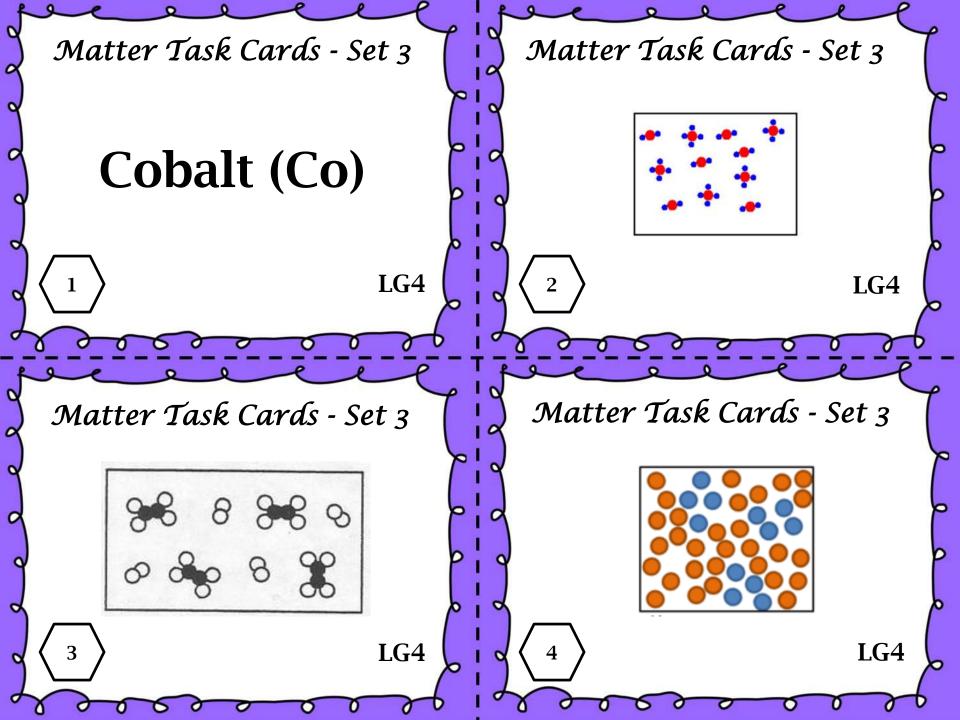

k Cards - Set 3 LG4 **LG4** Matter Task Cards - Set 3 Matter Task Cards - Set 3 LG4**LG4**  Matter Task Cards - Set 3 Matter Task Cards - Set 3 LG4 LG4 Matter Task Cards - Set 3 Matter Task Cards - Set 3 **LG4 LG4** 

Matter Task Cards - Set 3

Matter Task Cards - Set 2

Iron (Fe)

LG4

LG4

 $\left\langle 10\right\rangle$  LG4

Matter Task Cards - Set 3

Matter Task Cards - Set 3

Sodium Chloride (NaCl)

Describe the difference between a pure substance and a mixture.

 $\langle$  12  $\rangle$  LG4













Matter Task Cards - Set 3

## Lithium Bromide (LiBr)

1

LG4

Matter Task Cards - Set 3



LG4

Matter Task Cards - Set 3

Describe the difference between a homogeneous mixture and a heterogeneous  $\sqrt{2}$  mixture.  $\frac{1}{164}$ 

Matter Task Cards - Set 3



LG4