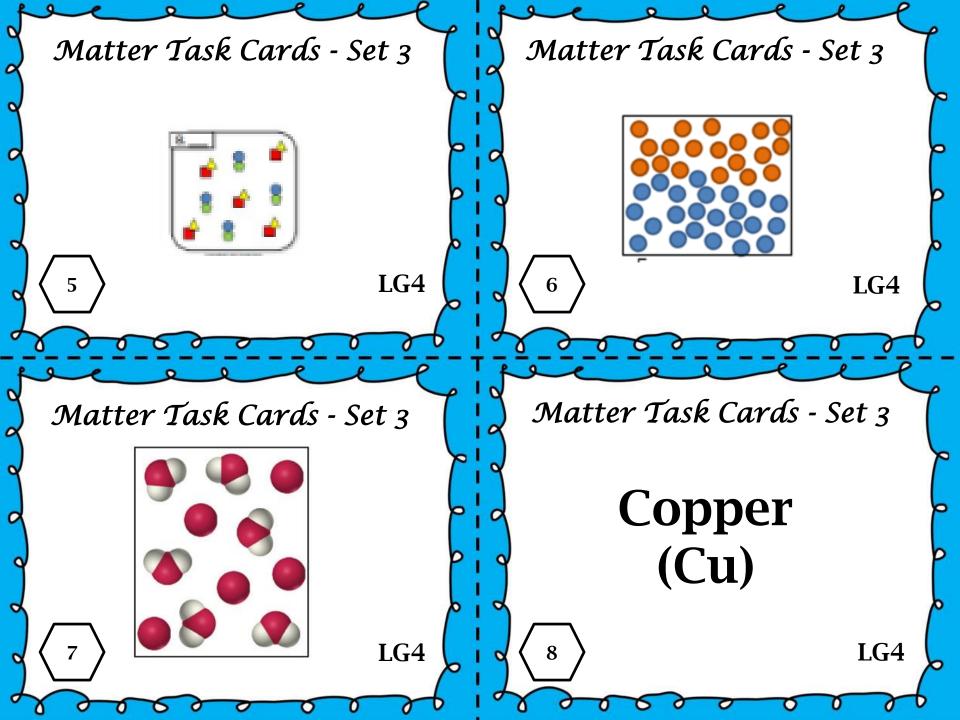

Task Cards - Set 3 LG4 **LG4** Matter Task Cards - Set 3 Matter Task Cards - Set 3 LG4**LG4**  Matter Task Cards - Set 3 Matter Task Cards - Set 3 LG4 LG4 Matter Task Cards - Set 3 Matter Task Cards - Set 3 **LG4 LG4** 

Matter Task Cards - Set 3

Matter Task Cards - Set 2

Iron (Fe)

LG4

LG4

 $\left\langle 10\right\rangle$  LG4

Matter Task Cards - Set 3

Matter Task Cards - Set 3

Sodium Chloride (NaCl)

Describe the difference between a pure substance and a mixture.

 $\langle$  12  $\rangle$  LG4













Matter Task Cards - Set 3

## Lithium Bromide (LiBr)

1

LG4

Matter Task Cards - Set 3



LG4

Matter Task Cards - Set 3

Describe the difference between a homogeneous mixture and a heterogeneous  $\sqrt{2}$  mixture.  $\frac{1}{164}$ 

Matter Task Cards - Set 3



LG4