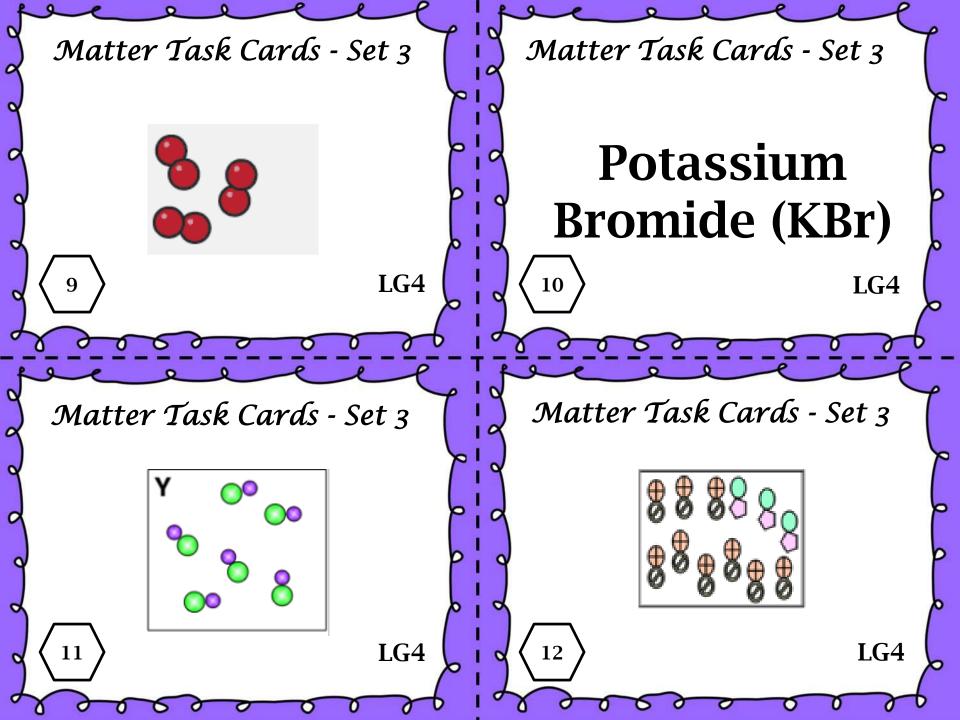

## Lithium Bromide (LiBr)

1

LG4

Matter Task Cards - Set 3

LG4

Matter Task Cards - Set 3

Describe the difference between a homogeneous mixture and a heterogeneous  $\sqrt{2}$  mixture.  $\frac{1}{164}$ 

Matter Task Cards - Set 3