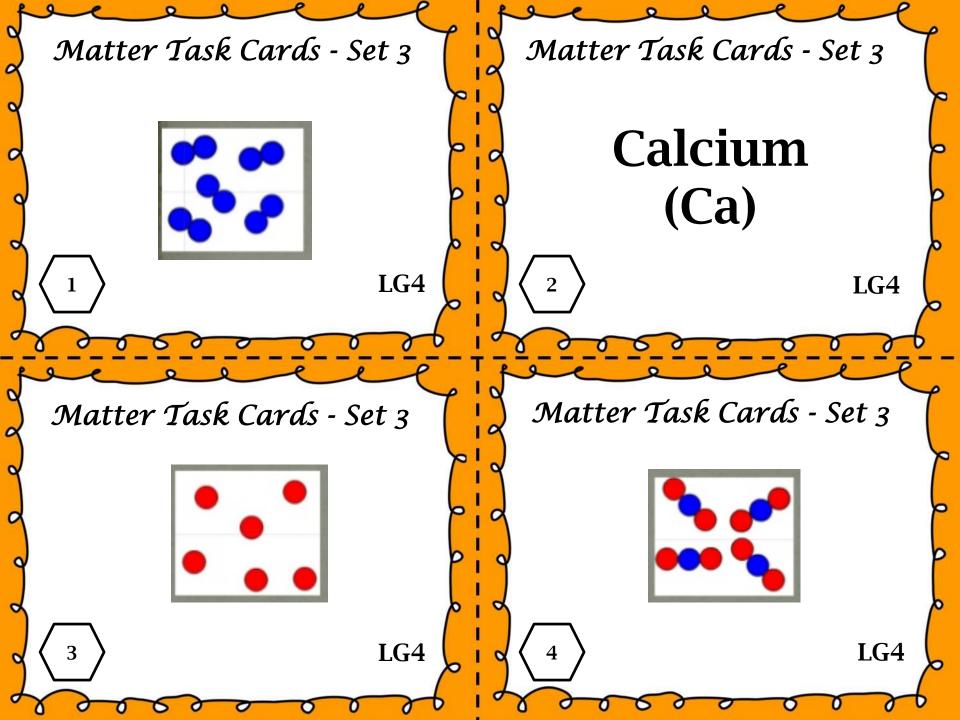

Matter Task Cards - Set 3 Matter Task Cards - Set 3 LG4 **LG4** Matter Task Cards - Set 3 Matter Task Cards - Set 3 LG4**LG4**  Matter Task Cards - Set 3 Matter Task Cards - Set 3 LG4 LG4 Matter Task Cards - Set 3 Matter Task Cards - Set 3 **LG4 LG4** 