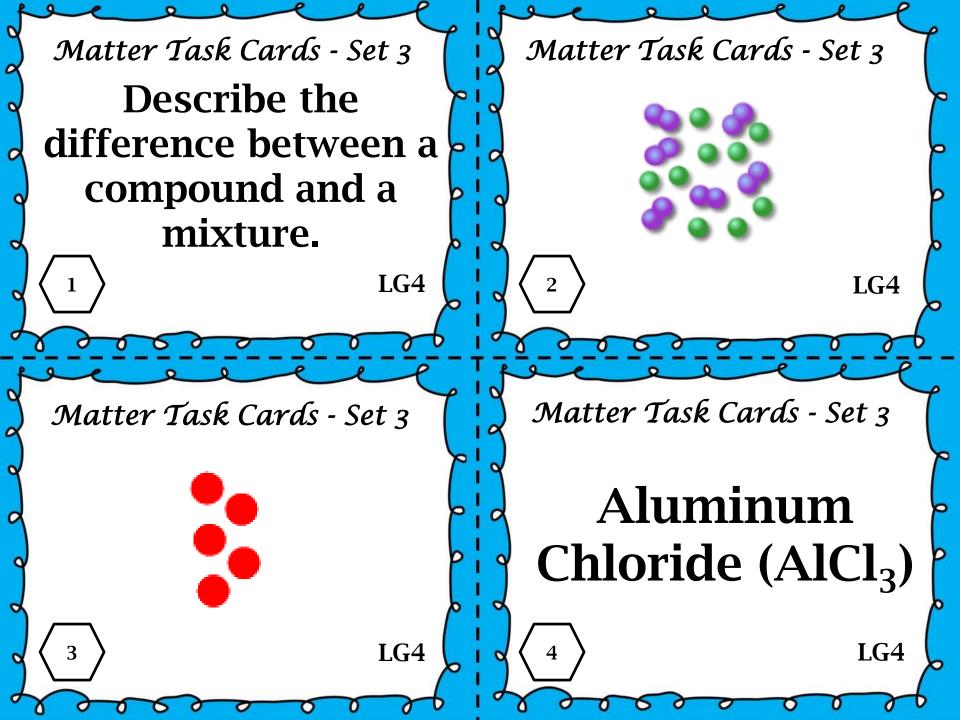

er Task Cards - Set 3 LG4 **LG4** Matter Task Cards - Set 3 Matter Task Cards - Set 3 LG4**LG4**  Matter Task Cards - Set 3 Matter Task Cards - Set 3 LG4 LG4 Matter Task Cards - Set 3 Matter Task Cards - Set 3 **LG4 LG4** 

Matter Task Cards - Set 3

Matter Task Cards - Set 2

Iron (Fe)

LG4

LG4

 $\left\langle 10\right\rangle$  LG4

Matter Task Cards - Set 3

Matter Task Cards - Set 3

Sodium Chloride (NaCl)

Describe the difference between a pure substance and a mixture.

 $\langle$  12  $\rangle$  LG4













Matter Task Cards - Set 3

## Lithium Bromide (LiBr)

1

LG4

Matter Task Cards - Set 3



LG4

Matter Task Cards - Set 3

Describe the difference between a homogeneous mixture and a heterogeneous  $\sqrt{2}$  mixture.  $\frac{1}{164}$ 

Matter Task Cards - Set 3



LG4