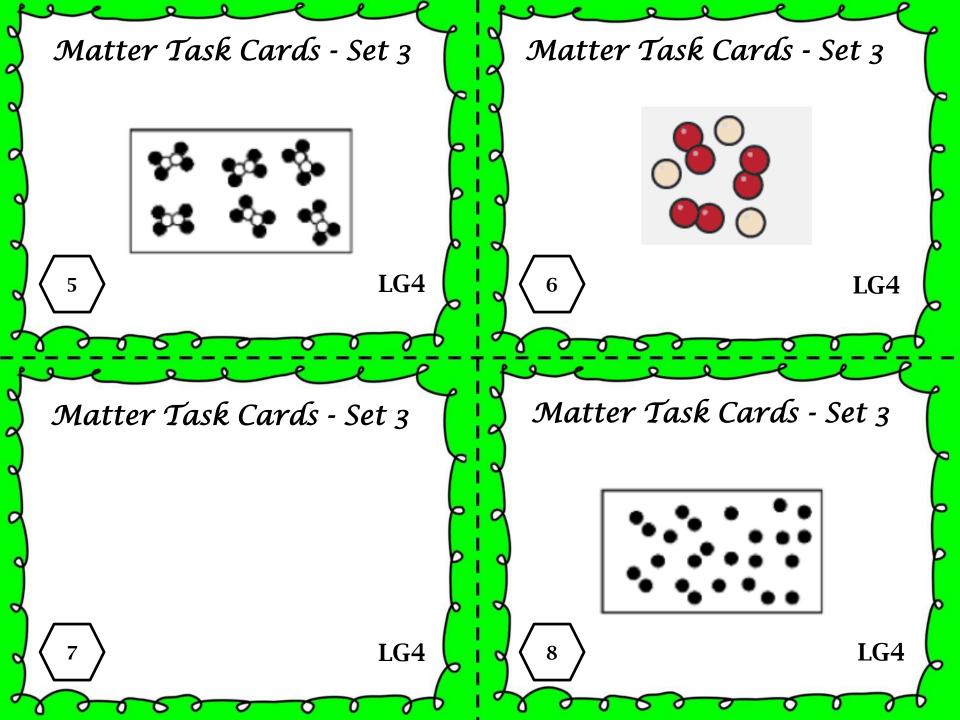

Matter Task Cards - Set 3 LG4 **LG4** Matter Task Cards - Set 3 Matter Task Cards - Set 3 LG4**LG4**  Matter Task Cards - Set 3 Matter Task Cards - Set 3 LG4 LG4 Matter Task Cards - Set 3 Matter Task Cards - Set 3 **LG4 LG4** 

Matter Task Cards - Set 3

Matter Task Cards - Set 2

Iron (Fe)

LG4

LG4

 $\left\langle 10\right\rangle$  LG4

Matter Task Cards - Set 3

Matter Task Cards - Set 3

Sodium Chloride (NaCl)

Describe the difference between a pure substance and a mixture.

 $\langle$  12  $\rangle$  LG4













Matter Task Cards - Set 3

## Lithium Bromide (LiBr)

1

LG4

Matter Task Cards - Set 3



LG4

Matter Task Cards - Set 3

Describe the difference between a homogeneous mixture and a heterogeneous  $\sqrt{2}$  mixture.  $\frac{1}{164}$ 

Matter Task Cards - Set 3



LG4