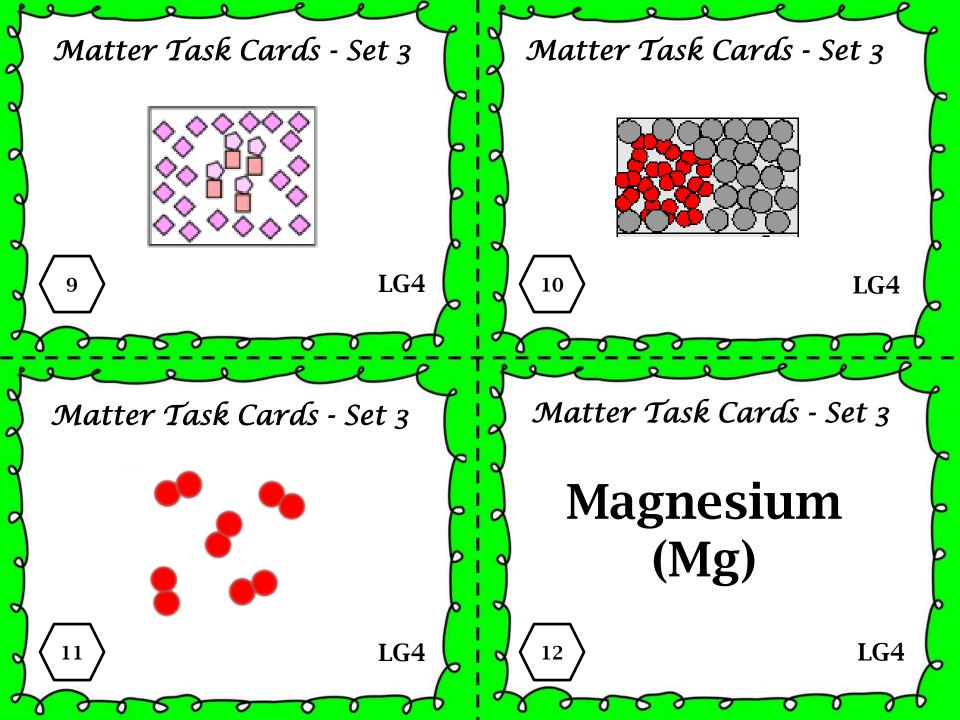

tter Task Cards - Set 3 LG4 **LG4** Matter Task Cards - Set 3 Matter Task Cards - Set 3 LG4**LG4**  Matter Task Cards - Set 3 Matter Task Cards - Set 3 LG4 LG4 Matter Task Cards - Set 3 Matter Task Cards - Set 3 **LG4 LG4** 

Matter Task Cards - Set 3

Matter Task Cards - Set 2

Iron (Fe)

LG4

LG4

 $\left\langle 10\right\rangle$  LG4

Matter Task Cards - Set 3

Matter Task Cards - Set 3

Sodium Chloride (NaCl)

Describe the difference between a pure substance and a mixture.

 $\langle$  12  $\rangle$  LG4













Matter Task Cards - Set 3

## Lithium Bromide (LiBr)

1

LG4

Matter Task Cards - Set 3



LG4

Matter Task Cards - Set 3

Describe the difference between a homogeneous mixture and a heterogeneous  $\sqrt{2}$  mixture.  $\frac{1}{164}$ 

Matter Task Cards - Set 3



LG4