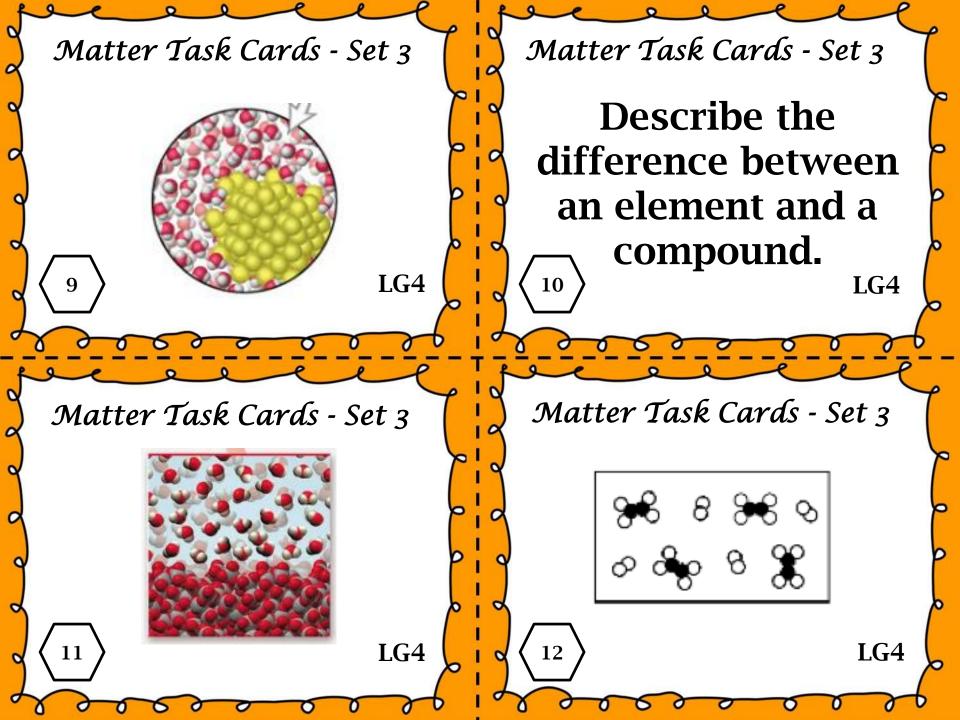

Sodium Chloride (NaCl)

Describe the difference between a pure substance and a mixture.

 $\langle$  12  $\rangle$  LG4

Matter Task Cards - Set 3