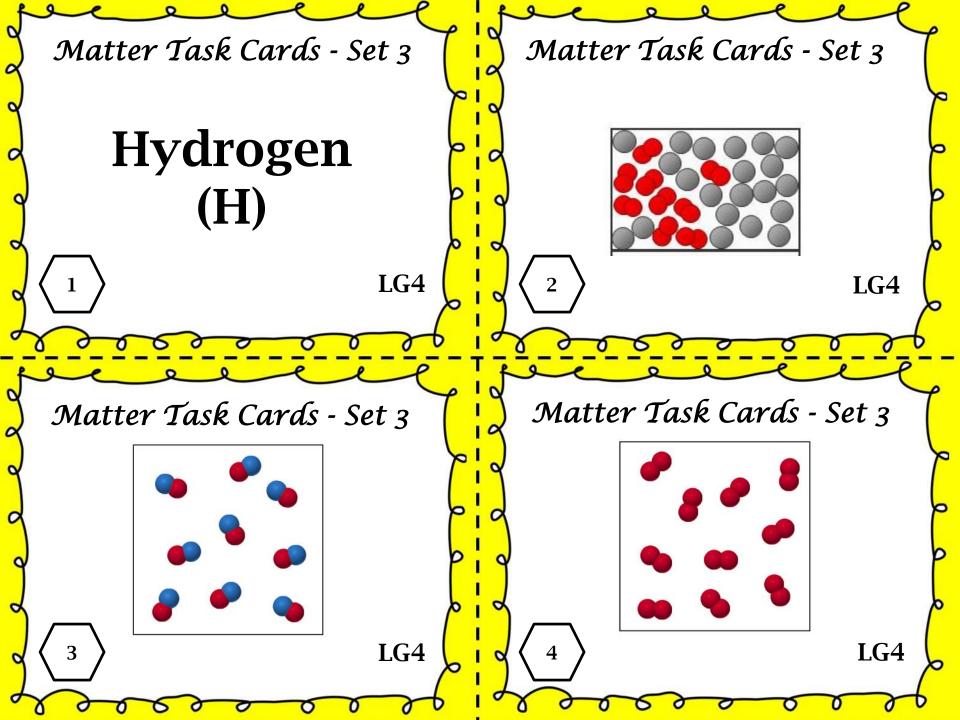

Matter Task Cards - Set 3

Matter Task Cards - Set 2

Iron (Fe)

LG4

LG4

 $\left\langle 10\right\rangle$  LG4

Matter Task Cards - Set 3

Matter Task Cards - Set 3