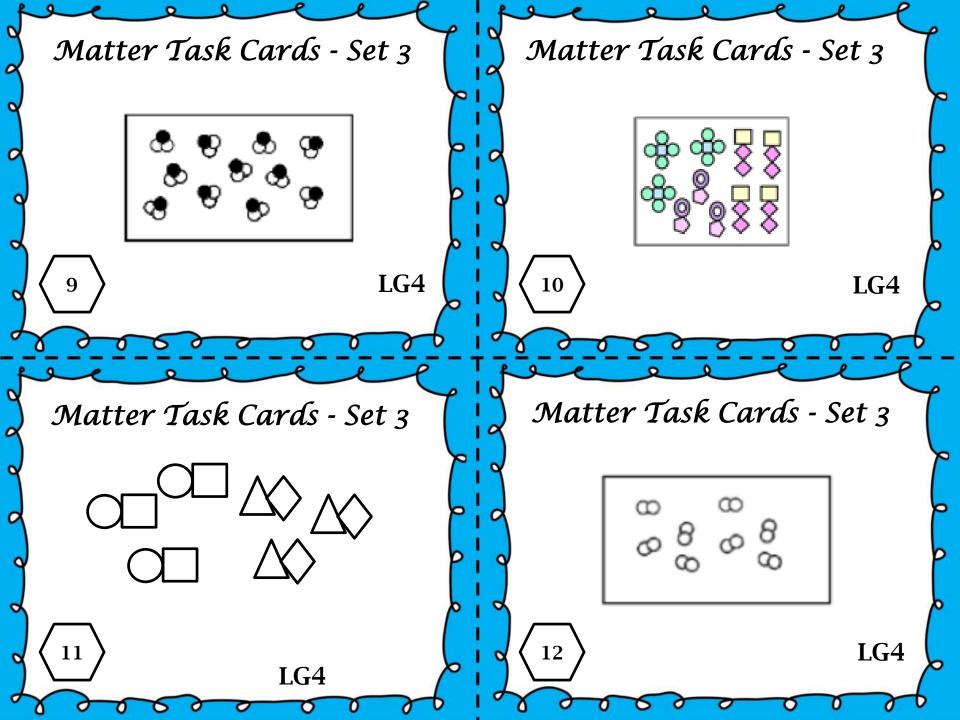

ask Cards - Set 3 LG4 **LG4** Matter Task Cards - Set 3 Matter Task Cards - Set 3 LG4**LG4**  Matter Task Cards - Set 3 Matter Task Cards - Set 3 LG4 LG4 Matter Task Cards - Set 3 Matter Task Cards - Set 3 **LG4 LG4** 

Matter Task Cards - Set 3

Matter Task Cards - Set 2

Iron (Fe)

LG4

LG4

 $\left\langle 10\right\rangle$  LG4

Matter Task Cards - Set 3

Matter Task Cards - Set 3

Sodium Chloride (NaCl)

Describe the difference between a pure substance and a mixture.

 $\langle$  12  $\rangle$  LG4













Matter Task Cards - Set 3

## Lithium Bromide (LiBr)

1

LG4

Matter Task Cards - Set 3



LG4

Matter Task Cards - Set 3

Describe the difference between a homogeneous mixture and a heterogeneous  $\sqrt{2}$  mixture.  $\frac{1}{164}$ 

Matter Task Cards - Set 3



LG4