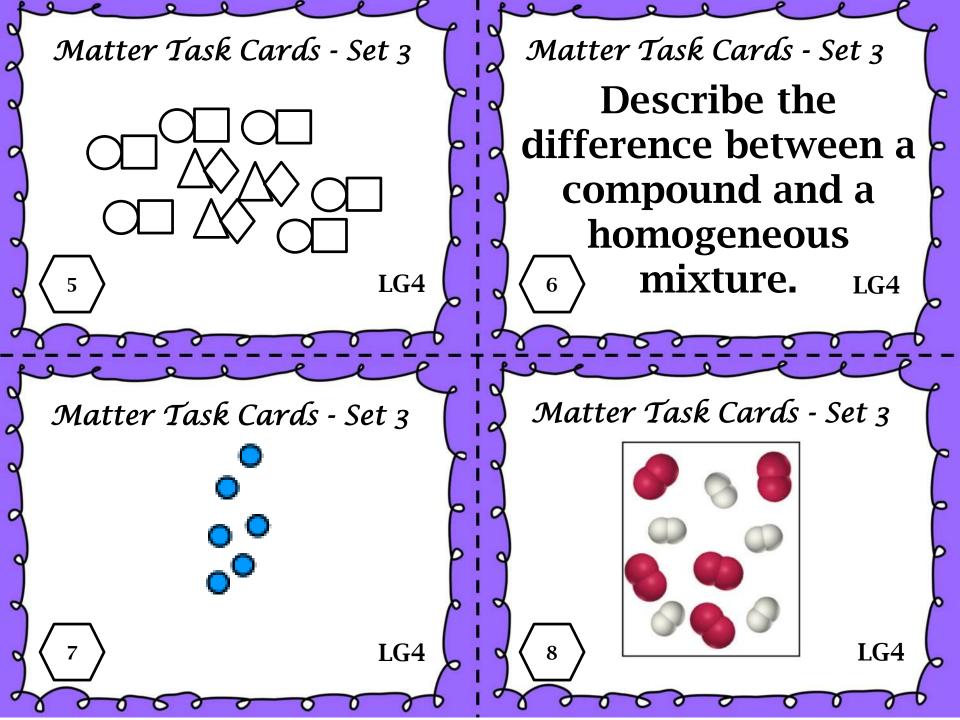

Sodium Chloride (NaCl)

Describe the difference between a pure substance and a mixture.

 $\langle$  12  $\rangle$  LG4

Matter Task Cards - Set 3