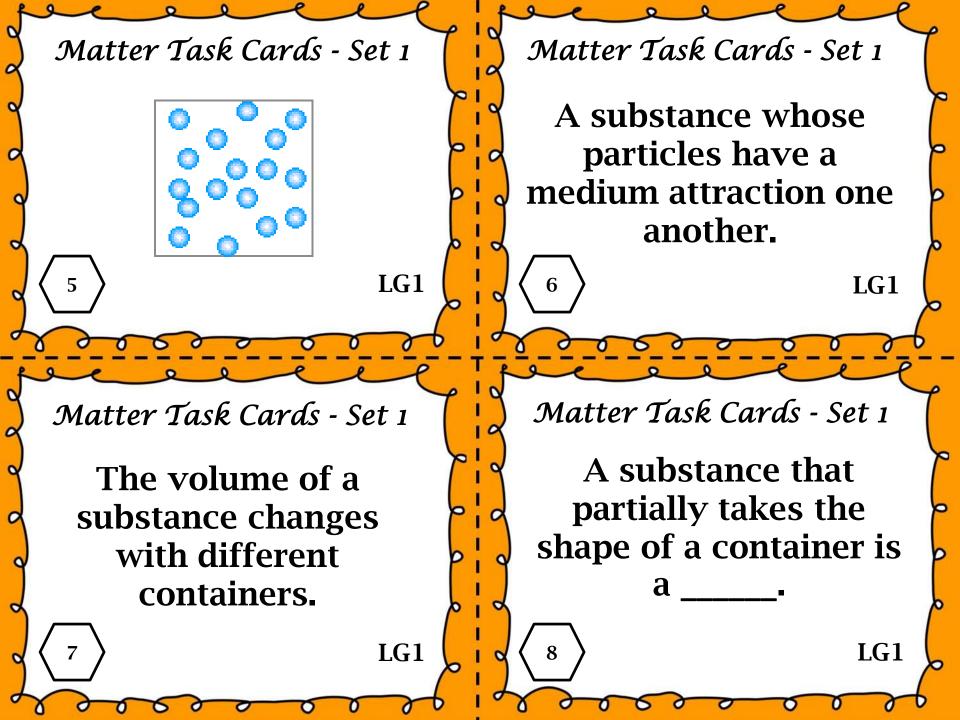

Matter Task Cards - Set 1 Matter Task Cards - Set 1 A substance with a defined shape is a LG1 LG1 Matter Task Cards - Set 1 Matter Task Cards - Set 1 A substance whose A substance that you particles are high in can compress is a energy. LG1 LG1 Matter Task Cards - Set 1

The volume of a substance remains the same in different containers and has loosely packed

5 particles. LG1

Matter Task Cards - Set 1

A substance has particles that slide past one another.

 $\left\langle 6\right\rangle$ 

LG1

Matter Task Cards - Set 1



Matter Task Cards - Set 1

A substance whose particles are strongly attracted to one another.

8

LG1

LG1







Matter Task Cards - Set 1 Matter Task Cards - Set 1 A substance that completely takes the A substance whose shape of a container is particles have medium energy. LG1 LG1 Matter Task Cards - Set 1 Matter Task Cards - Set 1 The volume of a substance remains the same in different containers and has tightly packed LG1 particles. LG1

Matter Task Cards - Set 1 Matter Task Cards - Set 1 Substances that have A substance that does particles that are not take the shape of strongly attracted to the container is a one another. LG1 LG1 Matter Task Cards - Set 1 Matter Task Cards - Set 1 A substance has particles that are loosely packed and move past one another. LG1 LG1