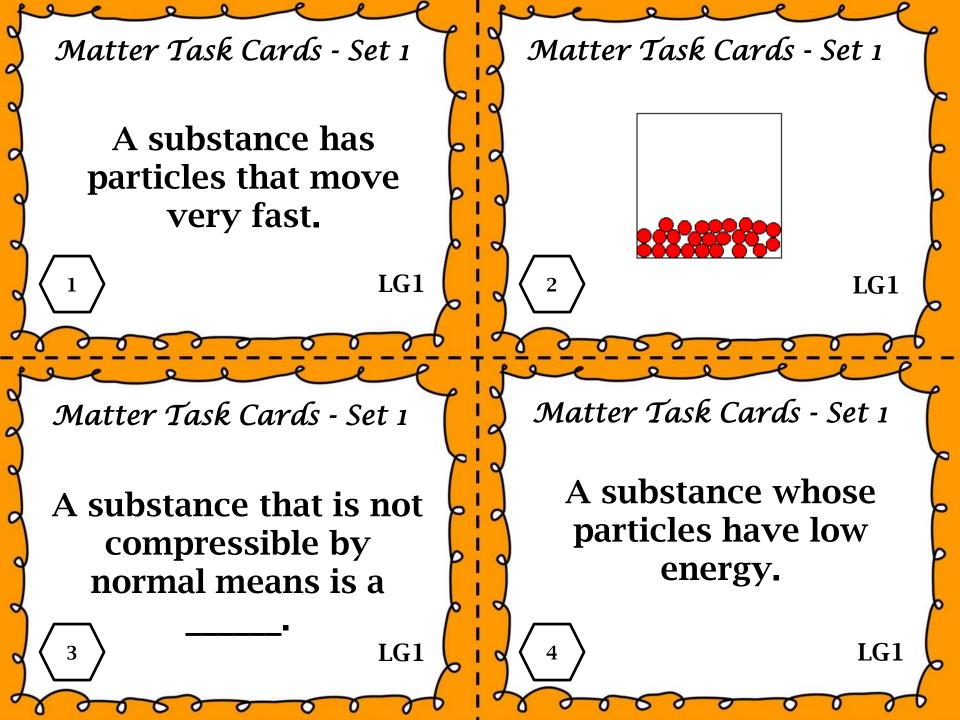

Matter Task Cards - Set 1 Matter Task Cards - Set 1 A substance with a defined shape is a LG1 LG1 Matter Task Cards - Set 1 Matter Task Cards - Set 1 A substance whose A substance that you particles are high in can compress is a energy. LG1 LG1 Matter Task Cards - Set 1

The volume of a substance remains the same in different containers and has loosely packed

5 particles. LG1

Matter Task Cards - Set 1

A substance has particles that slide past one another.

 $\left\langle 6\right\rangle$ 

LG1

Matter Task Cards - Set 1



Matter Task Cards - Set 1

A substance whose particles are strongly attracted to one another.

8

LG1

LG1







Matter Task Cards - Set 1 Matter Task Cards - Set 1 A substance that completely takes the A substance whose shape of a container is particles have medium energy. LG1 LG1 Matter Task Cards - Set 1 Matter Task Cards - Set 1 The volume of a substance remains the same in different containers and has tightly packed LG1 particles. LG1

Matter Task Cards - Set 1 Matter Task Cards - Set 1 Substances that have A substance that does particles that are not take the shape of strongly attracted to the container is a one another. LG1 LG1 Matter Task Cards - Set 1 Matter Task Cards - Set 1 A substance has particles that are loosely packed and move past one another. LG1 LG1