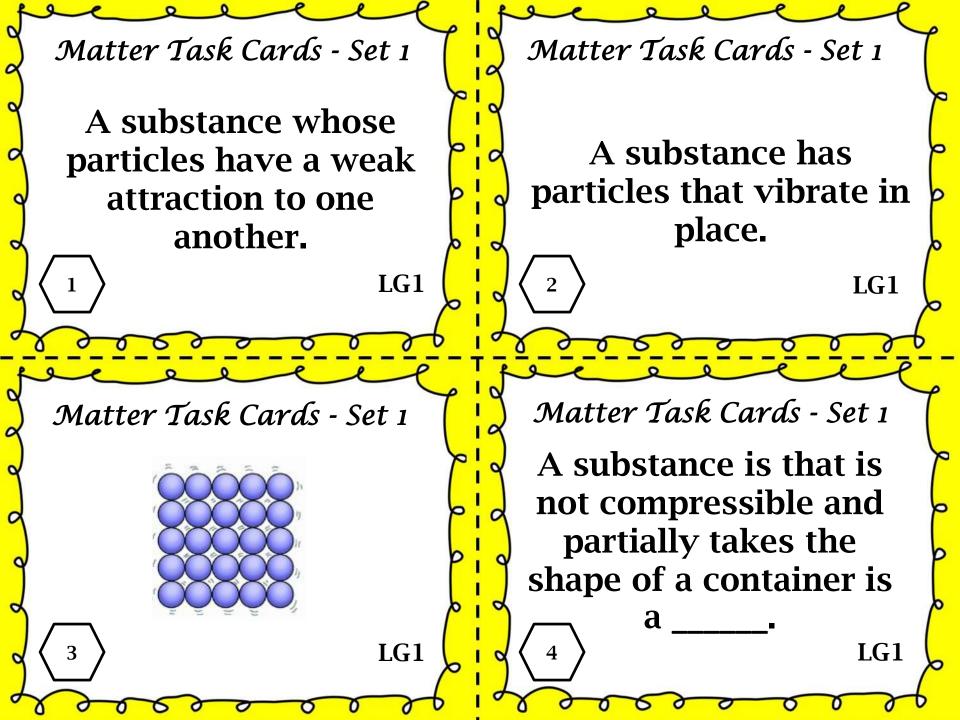

Matter Task Cards - Set 1 Matter Task Cards - Set 1 A substance with a defined shape is a LG1 LG1 Matter Task Cards - Set 1 Matter Task Cards - Set 1 A substance whose A substance that you particles are high in can compress is a energy. LG1 LG1 Matter Task Cards - Set 1

The volume of a substance remains the same in different containers and has loosely packed

5 particles. LG1

Matter Task Cards - Set 1

A substance has particles that slide past one another.

 $\left\langle 6\right\rangle$ 

LG1

Matter Task Cards - Set 1



Matter Task Cards - Set 1

A substance whose particles are strongly attracted to one another.

8

LG1

LG1







Matter Task Cards - Set 1 Matter Task Cards - Set 1 A substance that completely takes the A substance whose shape of a container is particles have medium energy. LG1 LG1 Matter Task Cards - Set 1 Matter Task Cards - Set 1 The volume of a substance remains the same in different containers and has tightly packed LG1 particles. LG1

Matter Task Cards - Set 1 Matter Task Cards - Set 1 Substances that have A substance that does particles that are not take the shape of strongly attracted to the container is a one another. LG1 LG1 Matter Task Cards - Set 1 Matter Task Cards - Set 1 A substance has particles that are loosely packed and move past one another. LG1 LG1